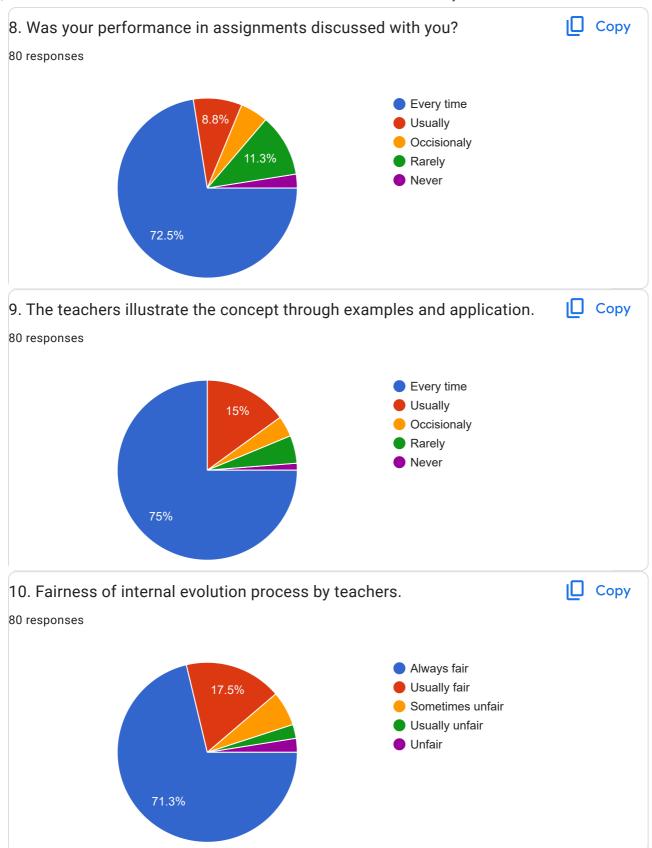

## Student Satisfaction Survey

80 responses

**Publish analytics** 

| Name of the student<br>80 responses |   |
|-------------------------------------|---|
| Gosavi Priyanka jagannath           |   |
| Khatal Komal Ravsaheb               |   |
| Tejas Satish parkale                |   |
| Dalvi Rutuja Ajay                   |   |
| Mete sanskruti subhash              |   |
| Borude Mayuri chandrakant           |   |
| Chavan Aman Vijay                   |   |
| Swapnil Deepak Haral                |   |
| Sujit shinde                        |   |
| Karande Shivani rangnath            |   |
| GORE PRANIT GORAKSHA                |   |
| Borude shivani ghansham             |   |
| pawar payal vasant                  |   |
| Gore Vishal Suresh                  |   |
| MANOJKUMAR ASHOKRAO NAGAWADE        |   |
| Mangesh suresh Raykar               |   |
| Ghongade Priyanka Sunil             |   |
| Chaudhari Komal Dilip               |   |
| Ashwini Dattaram Kakade             |   |
| Udmale Aditya Haribhau              |   |
| Berad Darshan Rohidas               | 0 |