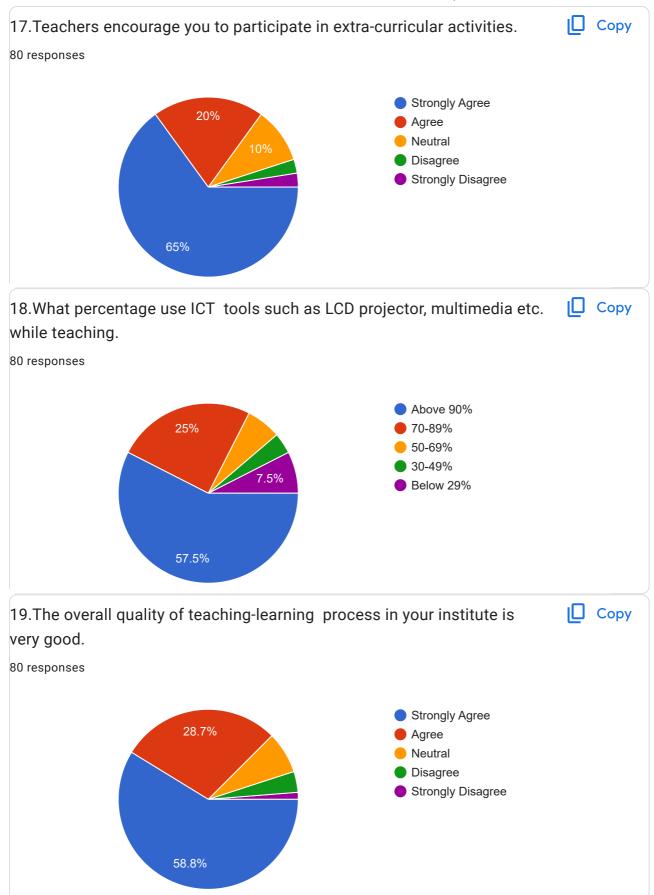

## Student Satisfaction Survey

80 responses

**Publish analytics** 

| Name of the student<br>80 responses |   |
|-------------------------------------|---|
| Gosavi Priyanka jagannath           |   |
| Khatal Komal Ravsaheb               |   |
| Tejas Satish parkale                |   |
| Dalvi Rutuja Ajay                   |   |
| Mete sanskruti subhash              |   |
| Borude Mayuri chandrakant           |   |
| Chavan Aman Vijay                   |   |
| Swapnil Deepak Haral                |   |
| Sujit shinde                        |   |
| Karande Shivani rangnath            |   |
| GORE PRANIT GORAKSHA                |   |
| Borude shivani ghansham             |   |
| pawar payal vasant                  |   |
| Gore Vishal Suresh                  |   |
| MANOJKUMAR ASHOKRAO NAGAWADE        |   |
| Mangesh suresh Raykar               |   |
| Ghongade Priyanka Sunil             |   |
| Chaudhari Komal Dilip               |   |
| Ashwini Dattaram Kakade             |   |
| Udmale Aditya Haribhau              |   |
| Berad Darshan Rohidas               | 0 |