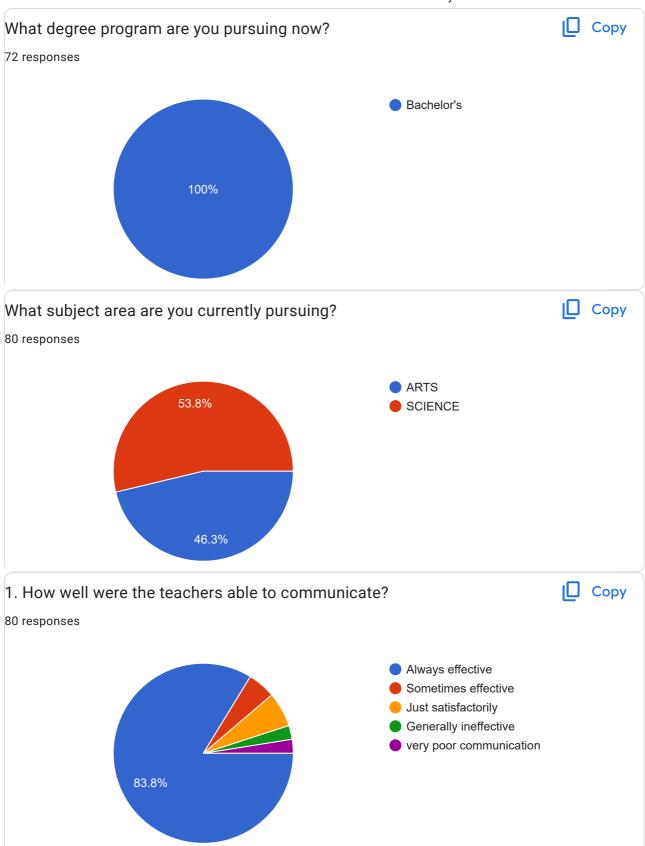

ta art and science college

Janta art and science college ruichhattishi

Janata arts and science college rulchhattisi

Janata college rui.

जनता कॉलेज रुई



Janta art and science college rui chattishi

Janata arts and science college ruichhatisi

Janata art and science college Ruichhattishi

Janata Art's and Science College, Ruichhatishi

Janata Arts and Science College Ruichhattishi.

Janata Arts and Science College, Ruichhattisi

Janata Arts and science college

Janata Arts and Science College

Janata Arts and science college Ruichhattishi

Janata art& science college Ruichhattishi

Janata arts and science college ruichhatishi

Janata Arts & Science College, Rui-Chhattisi

Janata Arts & Science College, Rui- Chhattisi

JASCR ruichhtish

Janata Arts and science College, Ruichhatisi



































This content is neither created nor endorsed by Google. Report Abuse - Terms of Service - Privacy Policy

## Google Forms



PRINCIPAL

JANATA ART'S & SCIENCE COLLEGE

Rui-Chhattisi, Tal. & Dist. Ahmednagzi