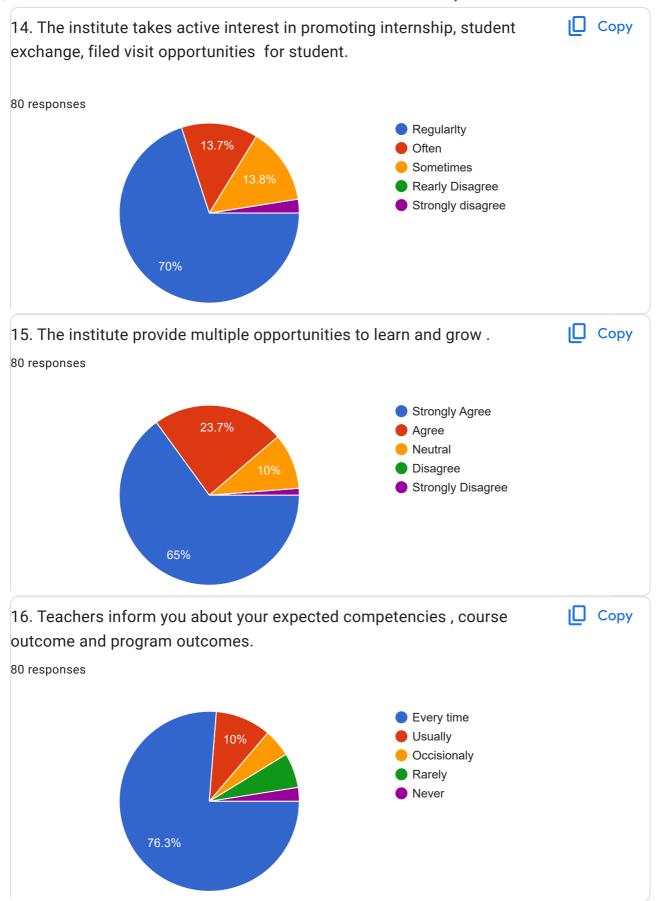

## Student Satisfaction Survey

80 responses

**Publish analytics** 

| Name of the student<br>80 responses |   |
|-------------------------------------|---|
| Gosavi Priyanka jagannath           |   |
| Khatal Komal Ravsaheb               |   |
| Tejas Satish parkale                |   |
| Dalvi Rutuja Ajay                   |   |
| Mete sanskruti subhash              |   |
| Borude Mayuri chandrakant           |   |
| Chavan Aman Vijay                   |   |
| Swapnil Deepak Haral                |   |
| Sujit shinde                        |   |
| Karande Shivani rangnath            |   |
| GORE PRANIT GORAKSHA                |   |
| Borude shivani ghansham             |   |
| pawar payal vasant                  |   |
| Gore Vishal Suresh                  |   |
| MANOJKUMAR ASHOKRAO NAGAWADE        |   |
| Mangesh suresh Raykar               |   |
| Ghongade Priyanka Sunil             |   |
| Chaudhari Komal Dilip               |   |
| Ashwini Dattaram Kakade             |   |
| Udmale Aditya Haribhau              |   |
| Berad Darshan Rohidas               | 0 |