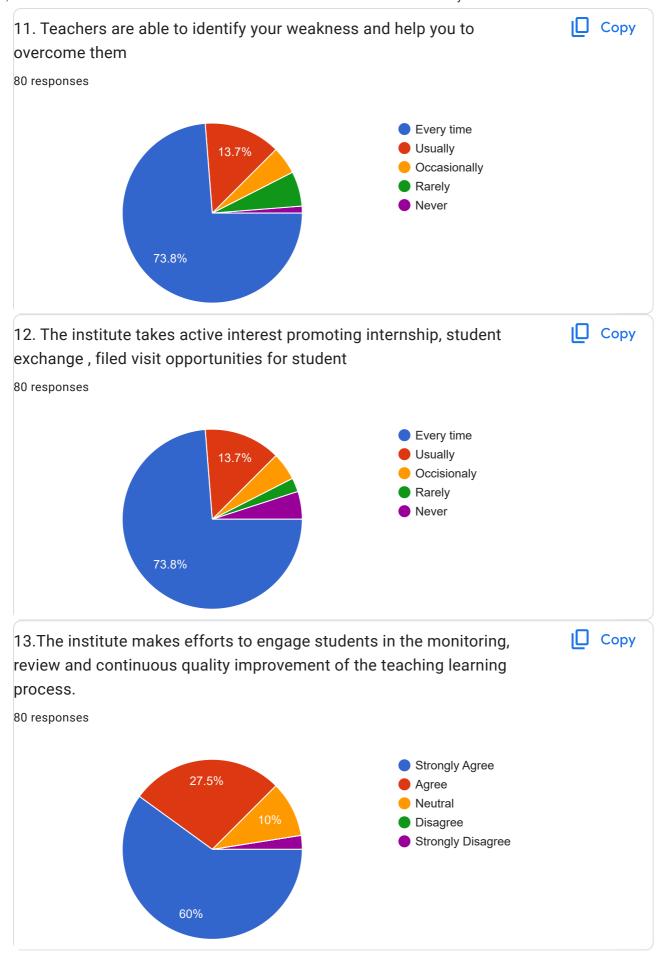

## Student Satisfaction Survey

80 responses

**Publish analytics** 

| Name of the student<br>80 responses |   |
|-------------------------------------|---|
| Gosavi Priyanka jagannath           |   |
| Khatal Komal Ravsaheb               |   |
| Tejas Satish parkale                |   |
| Dalvi Rutuja Ajay                   |   |
| Mete sanskruti subhash              |   |
| Borude Mayuri chandrakant           |   |
| Chavan Aman Vijay                   |   |
| Swapnil Deepak Haral                |   |
| Sujit shinde                        |   |
| Karande Shivani rangnath            |   |
| GORE PRANIT GORAKSHA                |   |
| Borude shivani ghansham             |   |
| pawar payal vasant                  |   |
| Gore Vishal Suresh                  |   |
| MANOJKUMAR ASHOKRAO NAGAWADE        |   |
| Mangesh suresh Raykar               |   |
| Ghongade Priyanka Sunil             |   |
| Chaudhari Komal Dilip               |   |
| Ashwini Dattaram Kakade             |   |
| Udmale Aditya Haribhau              |   |
| Berad Darshan Rohidas               | 0 |